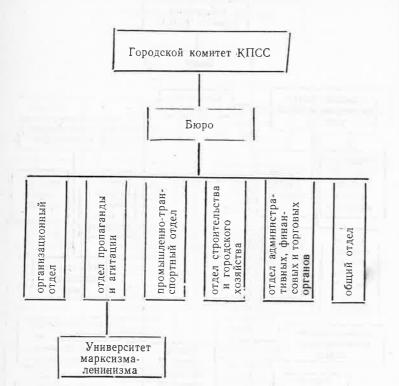

Перестройка началась с середины августа и закончилась к концу 1930 г. Вместо Ульяновского округа был образован укрупненный сельский район<sup>1</sup>, непосредственно подчиненный краевым органам<sup>2</sup>. Многие работники бывшего окружкома были направлены на укрепление районных комитетов партии, а ряд работников из районного аппарата — на партийную и советскую работу в села. В Ульяновске сохранился городской комитет партии, аппарат которого также был укреплен за счет работников окружкома. Теперь партийное руководство осуществлялось по схеме: крайком — райком (горком) — ячейка; оно было приближено к производству.